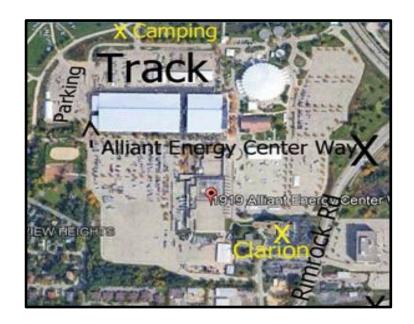

★We only have use of the 2 Lots marked as "Track" and "Parking" on the map below. Any Driver using any other lot to warm up their car will be asked to leave for the remainder of the weekend & forfeit their Registration Fees.

**Alliant Energy Center** of Dane County Exit 142A off I-90/I-94/I-39 onto the Beltline Highway (Hwys 12/18) West

Take Exit 262 (not Exit 263) at Rimrock Road North and then turn left at the 2<sup>nd</sup> set of lights onto Alliant Energy Center Way, **Turn Right onto Coliseum North** Road to the Event Parking Lot

**Room Block at Clarion Suites** 2110 Rimrock Road **NCCC - MWR ~ \$112 Clarion Reservations Block** Room Block ends on July 2nd

Willow Island Camping across the road from track ~ \$35 **Bathrooms & Showers will be open** 