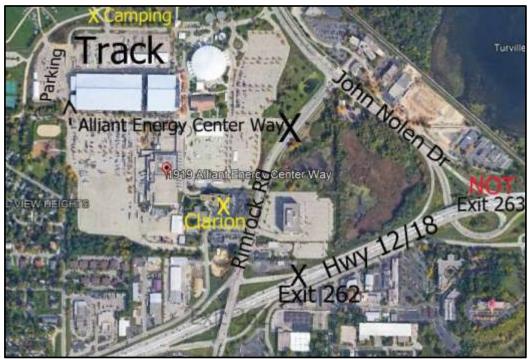

★We only have use of the 2 Lots marked as "Track" and "Parking" on the map below. Any Driver using any other lot to warm up their car will be asked to leave for the remainder of the weekend & forfeit their Registration Fees.

**Alliant Energy Center** of Dane County Exit 142A off I-90/I-94/I-39 onto the Beltline Highway (Hwys 12/18) West

Take Exit 262 (not Exit 263) at Rimrock Road North and then turn left at the 2<sup>nd</sup> set of lights onto Alliant Energy Center Way, **Turn Right onto Coliseum North** Road to the Event Parking Lot

**Room Block at Clarion Suites** 2110 Rimrock Road **NCCC - MWR ~ \$112 Clarion Reservations Block** Room Block ends on July 2nd

Willow Island Camping across the road from track ~ \$35 **Bathrooms & Showers will be open** 