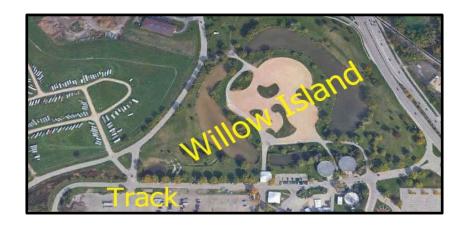

**Room Block at Clarion Suites** 2110 Rimrock Road **NCCC - MWR ~ \$112 Clarion Reservations Block** Room Block ends on July 2nd

Willow Island Camping across the road from track ~ \$35 **Bathrooms & Showers will be open** 

# NO Overnite Camping on Track Lot or Parking Lot

Camping is available on
Willow Island
across roadway from Track
RVs/Campers must park
on Willow Island
\$35.00 per night
Self Register
First Come/First Served
Call Joan Thomas
with Questions 815-494-5985