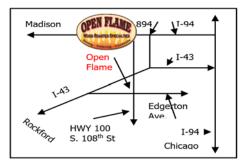

## **14 Sanctioned Events!**

June 8<sup>th</sup> & 9<sup>th</sup> 2024 | Saturday & Sunday | Midwest Region Hosted by Badger State Vettes, Wisconsin Corvette Club & Brew City Corvette Club \*\*Driver & Navigator Required. Open to All Cars & Motorcycles\*\* 2-Days of Fun Starting at Open Flame Restaurant ~ 5081 S. 108<sup>th</sup> St. Greenfield, WI 53228