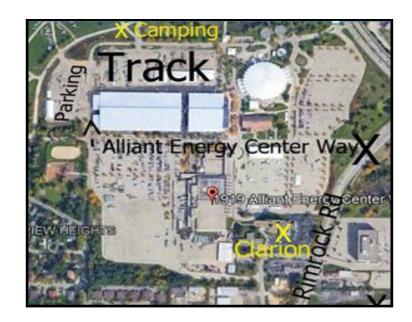

\*We only have use of the 2 Lots marked as "Track" and "Parking" on the map below. Any Driver using any other lot to warm up their car will be asked to leave for the remainder of the weekend & forfeit their Registration Fees.

Alliant Energy Center of Dane County

Exit 142A off I-90/I-94/I-39 onto the Beltline Highway (Hwys 12/18) West Take Exit 262 (not Exit 263) at Rimrock Road North and then turn left at the 2<sup>nd</sup> set of lights onto Alliant Energy Center Way, Turn Right onto Coliseum North Road to the Event Parking Lot

Room Block at Clarion Suites 2110 Rimrock Road NCCC - MWR ~ \$112 <u>Clarion Reservations Block</u> Room Block ends on July 24th

Willow Island Camping across the road from track ~ \$35 Bathrooms & Showers will be open