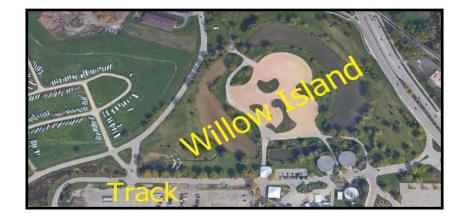

Room Block at Clarion Suites 2110 Rimrock Road NCCC - MWR ~ \$112 <u>Clarion Reservations Block</u> Room Block ends on July 24th

Willow Island Camping across the road from track ~ \$35 Bathrooms & Showers will be open

#### NO Overnite Camping on Track Lot or Parking Lot

Camping is available on Willow Island across roadway from Track RVs/Campers must park on Willow Island \$35.00 per night Self Register First Come/First Served Call Joan Thomas with Questions 815-494-5985