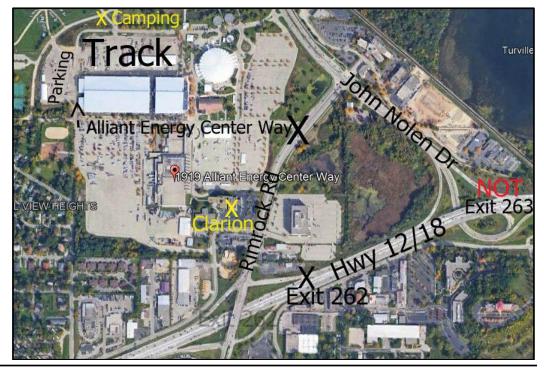

\*We only have use of the 2 Lots marked as "Track" and "Parking" on the map below. Any Driver using any other lot to warm up their car will be asked to leave for the remainder of the weekend & forfeit their Registration Fees.

Alliant Energy Center of Dane County

Exit 142A off I-90/I-94/I-39 onto the Beltline Highway (Hwys 12/18) West Take Exit 262 (not Exit 263) at Rimrock Road North and then turn left at the 2<sup>nd</sup> set of lights onto Alliant Energy Center Way, Turn Right onto Coliseum North Road to the Event Parking Lot

Room Block at Clarion Suites 2110 Rimrock Road NCCC - MWR ~ \$112 <u>Clarion Reservations Block</u> Room Block ends on July 24th

Willow Island Camping across the road from track ~ \$35 Bathrooms & Showers will be open