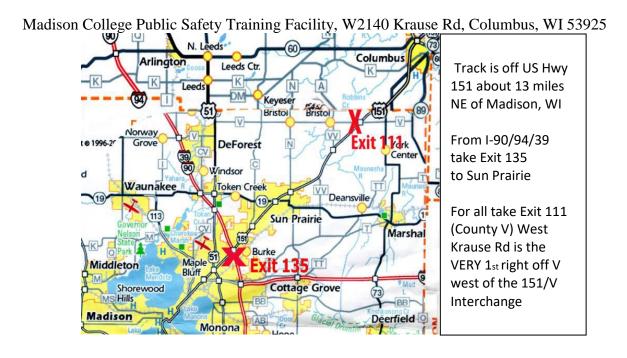

## 14 LOW SPEED AUTOCROSS EVENT WEEKEND JULY 8-9, 2023

Madison College Public Safety Training Facility W2140 Krause Rd Columbus, WI 53925

Saturday, July 8, 2023 Sunday, July 9, 2023

| Low Speed 1 – MW-246-003 | Low Speed 8 – MW-167-006  |
|--------------------------|---------------------------|
| Low Speed 2 – MW-246-004 | Low Speed 9 – MW-167-007  |
| Low Speed 3 – MW-246-005 | Low Speed 10 – MW-167-008 |
| Low Speed 4 – MW-246-006 | Low Speed 11 – MW-167-009 |
| Low Speed 5 – MW-246-007 | Low Speed 12 – MW-167-010 |
| Low Speed 6 – MW-598-003 | Low Speed 13 – MW-598-005 |
| Low Speed 7 – MW-598-004 | Low Speed 14 – MW-598-006 |