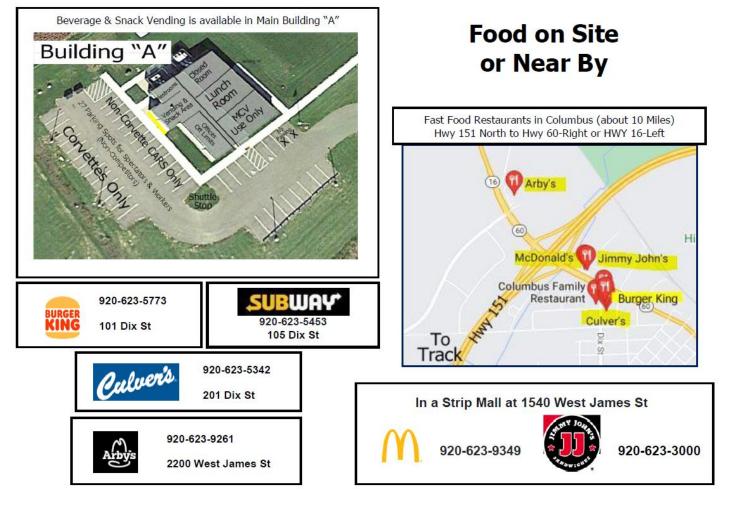

. All others Guest Class ONLY
- \* Helmets must be Snell SA, SAH, M, or EA certified and the helmet's certification or year of manufacture must not be more than 10 years old.
- \* Chairpersons will be announced at the Drivers Meeting
- **★** Entrants may be asked to work
- **★** Entrants responsible for damage to timing equipment
- **★** Event Results on NCCC Competition Database
- \* Passengers: None allowed during competition runs
- \* Shirts will be provided
- ★ Non-NCCC member participants, workers and spectators are not covered by NCCC insurance



MW-167 Governor: Dale Samuelson SkyKing1992@cs.com



8004 W. Casper St. Milwaukee WI 53223 Cell # 414-687-7580 Tommuex08@yahoo.com

MW-246 Governor:

Craig Wiendl P O Box 61 Muskego WI 53150-0061 Cell # 262-872-4036 CraigWRPh@gmail.com





Boarder's Inn and Suites, 219 Industrial Drive, Columbus WI 53925, 920-623-8800 Contact <a href="mailto:bablunt@yahoo.com">bablunt@yahoo.com</a> for hotel reservation block info – held until June 7.

Make checks payable to Badger State Vettes & mail with this pre-registration form by June 24, 2023, To: Badger State Vettes ~ P O Box 61 ~ Muskego WI 53150-0061

## REGISTRATION FORM for 14 LOW SPEED EVENT WEEKEND ~ JULY 8 & 9, 2023

| Sanction #s: MW-24                                   | 46-003/004/005/006/007; M                | IW-167-006/0    | 007/008/009    | 9/010; MW-598-003/0                | 04/005/006          |  |
|------------------------------------------------------|------------------------------------------|-----------------|----------------|---------------------------------