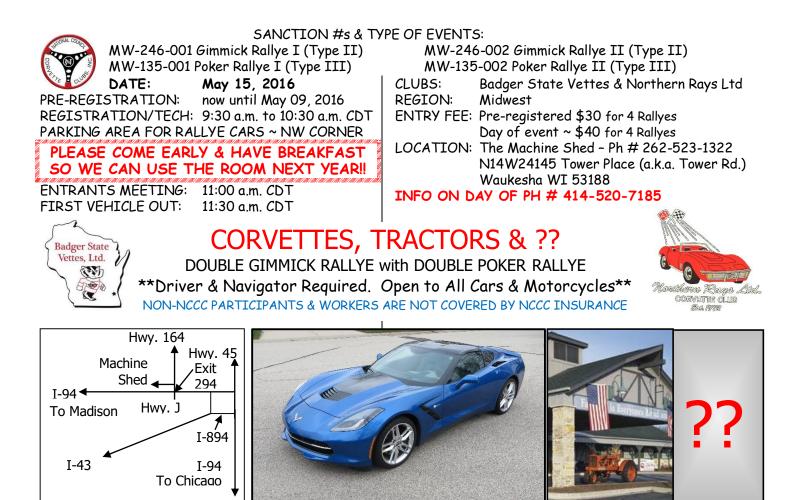

**From the East (Milwaukee):** Take I-94 west to Exit 294 (Hwy. 164) approx. 9 miles **west** of the I-894/I-94/Hwy. 45 intersection. Take Exit 294 right (north) onto Hwy. 164. Left at the first stoplight (Tower Place a.k.a. Tower Rd.). Left into the Machine Shed parking lot.

**From the West (Madison):** Take I-94 east to Exit 294 (Hwy. 164). Take Exit 294, turn left (north) onto Hwy. 164. Left at the second stoplight (Tower Place a.k.a. Tower Rd.). Left into the Machine Shed parking lot.

**From the South (Chicago):** Take I-94 north into Wisconsin; proceed on I-94 in Wisconsin to bypass I-894. Take I-894 west and then north to I-94. Take I-94 left (west towards Madison) approx. 9 miles. Take Exit 294 right (north) onto Hwy. 164. Left at the first stoplight (Tower Place a.k.a. Tower Rd.). Left into the Machine Shed parking lot.

**From the Southwest (Rockford):** Take I-43 northeast towards Milwaukee. Take I-894 north (towards Madison) to I-94. Take I-94 left (west towards Madison) approx. 9 miles. Take Exit 294 right (north) onto Hwy. 164. Left at the first stoplight (Tower Place a.k.a. Tower Rd.). Left into the Machine Shed parking lot.