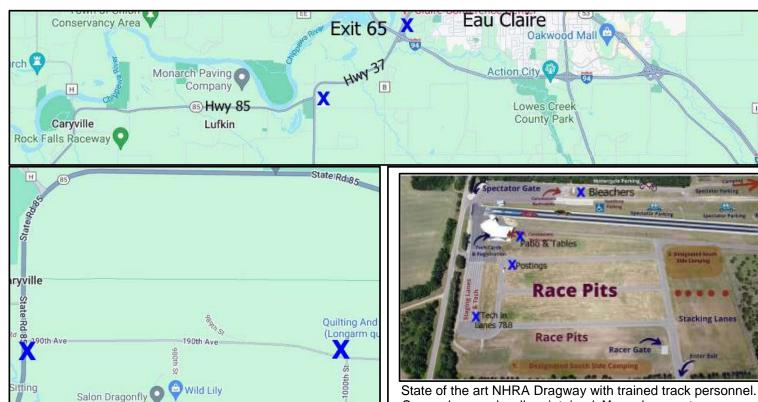

Wisconsin Dells to Rock Falls Raceway
Take I-94 West to the 3rd Eau Claire Exit #65 (WI 37/WI 85) Exit onto Hwy 37 South and travel approx. 3 miles until you reach Hwy 85. Turn right on Hwy. 85. Travel approx. 6 miles to Caryville. Take the first left hand turn in Caryville on to 190th Avenue. Travel approx. 1 mile and take a right on 1000th Street.

N1790 1000<sup>th</sup> Street www.rockfallsraceway.com Eau Claire, WI 54701 approximately 2 hrs from the Dells 99% Interstate I-90/I-94 ~ 1% very nice others roads