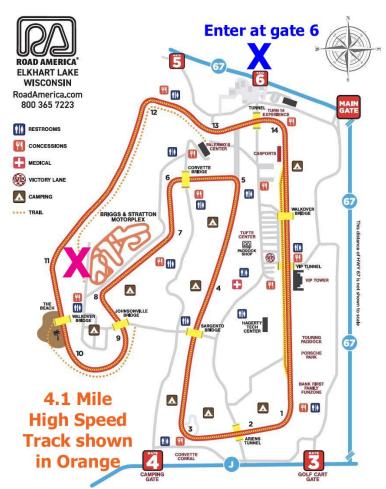

**High Speed** & **Autocross** to run the same day alternating events. All 4.1 miles of High Speed Track resurfacing completed in 2023. Briggs & Stratton Motorplex surface well maintained and also has elevation changes and lots of configuration possibilities.

Very nice paddock area serving both tracks.

Concessions will be available to both tracks.

Clean restrooms and nice porta pots throughout the facility.

Nice viewing areas.

So, so, so much more!!

## See best travel route from Wisconsin Dells to Road America on next page

All roads and highway are smooth and well maintained.
Should take about 2 Hours or so through some scenic areas.
There is a shorter route that goes through more towns but takes longer.

On the west edge of Wisconsin Dells, take I-90 East to Hwy 33 East. At P