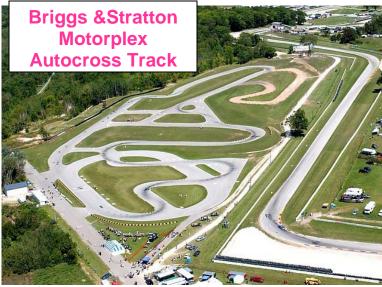

**High Speed** & **Autocross** to run the same day alternating events. All 4.1 miles of High Speed Track resurfacing completed in 2023. Briggs & Stratton Motorplex surface well maintained and also has elevation changes and lots of configuration possibilities.