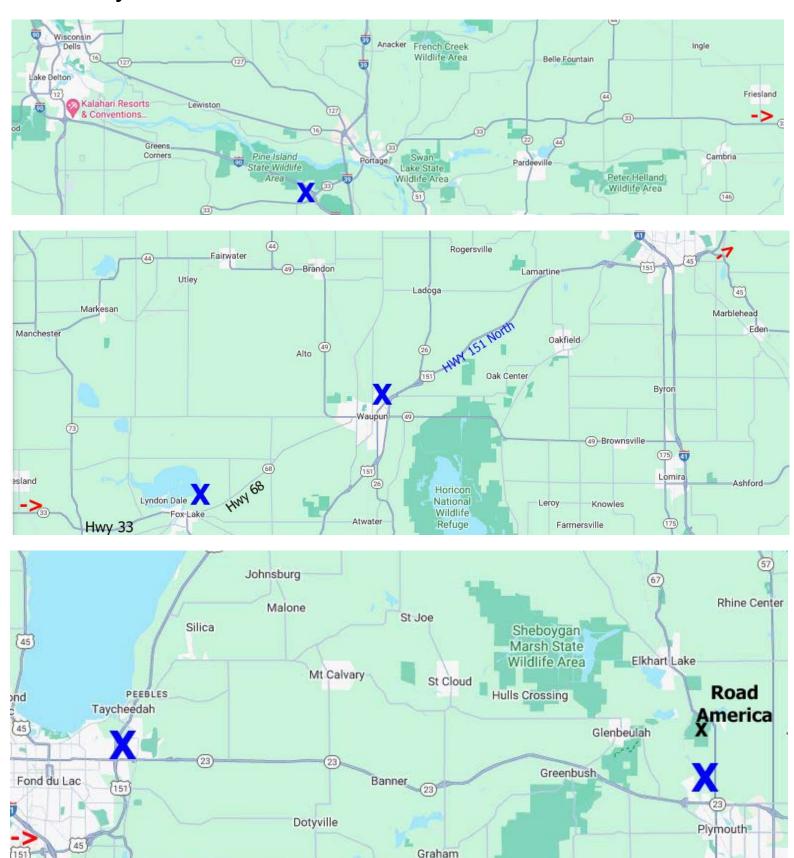

## See best travel route from Wisconsin Dells to Road America on next page

All roads and highway are smooth and well maintained.
Should take about 2 Hours or so through some scenic areas.
There is a shorter route that goes through more towns but takes longer.

On the west edge of Wisconsin Dells, take I-90 East to Hwy 33 East. At Portage connect with Hwy 68 East. At Waupun turn left to Hwy 151 North. On the NE side of Fon du Lac turn right onto Hwy 23 East. At Plymouth, turn left onto Hwy 67 North. Road America is on the left just North of Plymouth