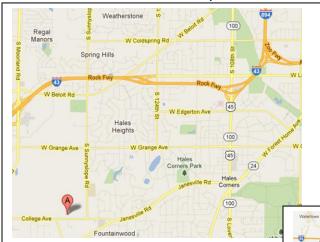

### **Concours Location**

Matty's Bar & Grille 14460 West College Ave. New Berlin, WI 53151

Phone 414-427-3838

**Great Food!** 

\$5 Matty Money \$5 per entrant

Peoples' Choice proceeds to the Muskego Youth Football Scholarship Fund, Inc. in memory of Evan Coubal, an 11 year old Muskego boy who passed away from a brain injury. The recipient will come from his 2017 graduating class. Additional contributions can be made to PNC Bank, EIN: 27-3622193

#### **Directions** From Hales Corners, WI From US 45:

Go west on Hwy 24, Janesville Rd Right onto W College Ave Destination is on the Right.